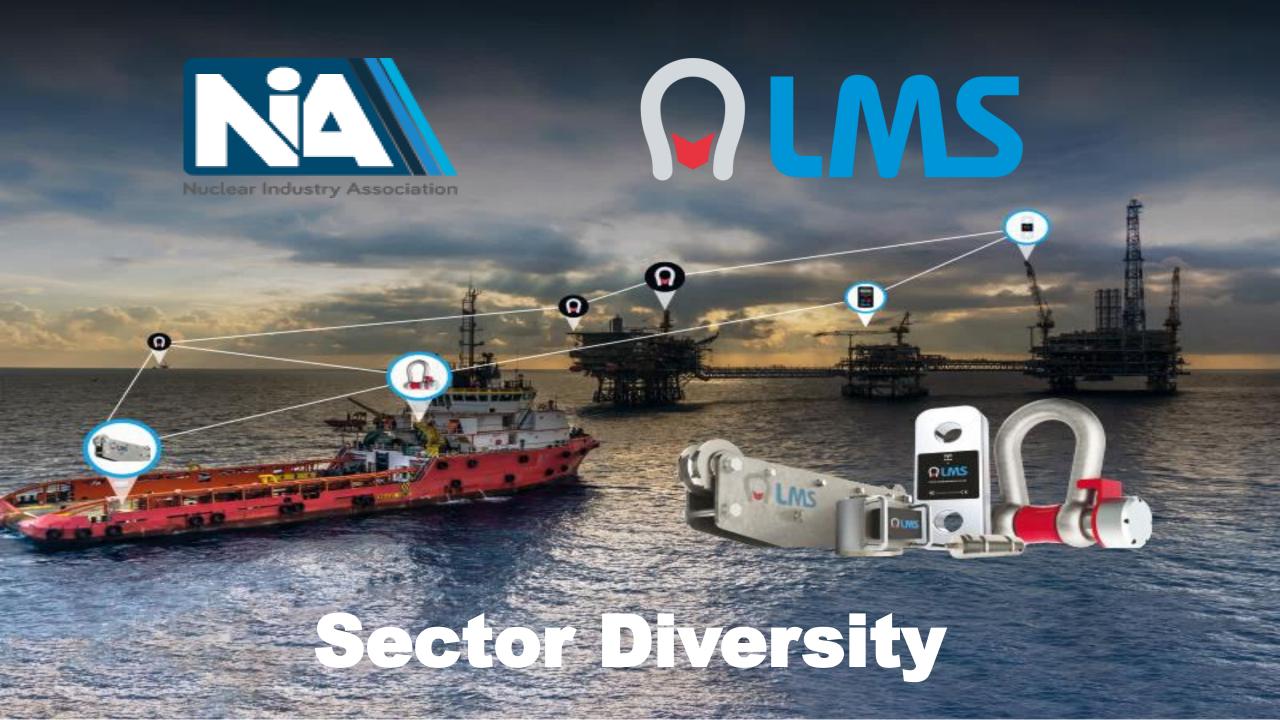

### **Diverse Market Sectors**

# Renewables | Entertainment | Aquaculture | Nuclear