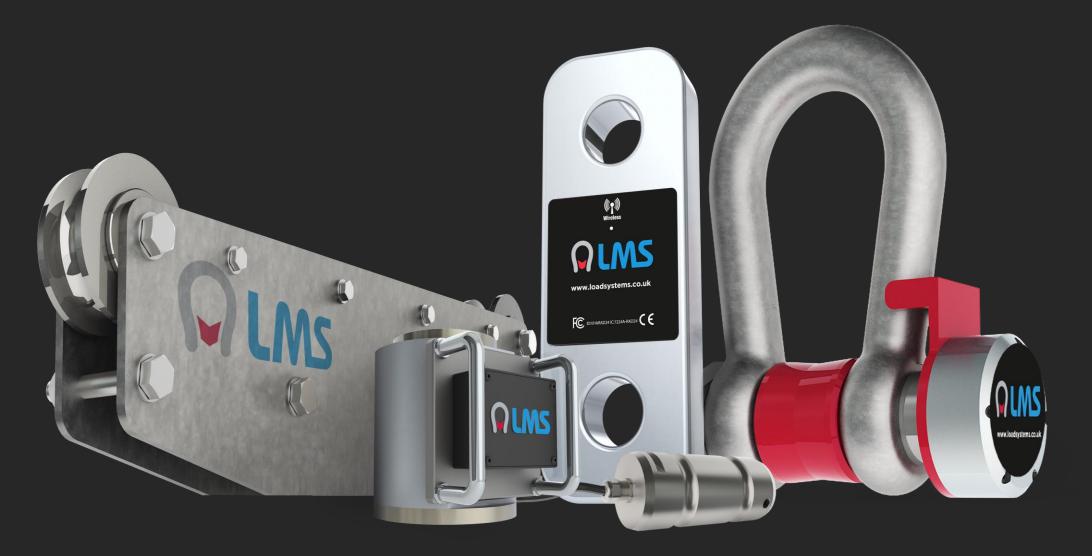

## **Core Manufactured Products**

Line Tensiometer

**Tension Load Cells** 

**Load Shackles** 

**Compression Cell** 

| www.loadsystems.co.uk |                                                                                                                                                                                                                                                                                                                                                                                                                                                                                                                                                                                                                                                                                                                                                                                                                                                                                                                                                                                                                                                                                                                                                                                                                                                                                                                                                                                                                                                                                                                                                                                                                                                                                                                                                                                                                                                                                                                                                                                                                                                                                                                                                                                                                                                                                                                                                                                                                       |
|-----------------------|-----------------------------------------------------------------------------------------------------------------------------------------------------------------------------------------------------------------------------------------------------------------------------------------------------------------------------------------------------------------------------------------------------------------------------------------------------------------------------------------------------------------------------------------------------------------------------------------------------------------------------------------------------------------------------------------------------------------------------------------------------------------------------------------------------------------------------------------------------------------------------------------------------------------------------------------------------------------------------------------------------------------------------------------------------------------------------------------------------------------------------------------------------------------------------------------------------------------------------------------------------------------------------------------------------------------------------------------------------------------------------------------------------------------------------------------------------------------------------------------------------------------------------------------------------------------------------------------------------------------------------------------------------------------------------------------------------------------------------------------------------------------------------------------------------------------------------------------------------------------------------------------------------------------------------------------------------------------------------------------------------------------------------------------------------------------------------------------------------------------------------------------------------------------------------------------------------------------------------------------------------------------------------------------------------------------------------------------------------------------------------------------------------------------------|
| 0680.500              |                                                                                                                                                                                                                                                                                                                                                                                                                                                                                                                                                                                                                                                                                                                                                                                                                                                                                                                                                                                                                                                                                                                                                                                                                                                                                                                                                                                                                                                                                                                                                                                                                                                                                                                                                                                                                                                                                                                                                                                                                                                                                                                                                                                                                                                                                                                                                                                                                       |
|                       | Legible Remote View constant<br>of view of view constant<br>Data Sec.<br>2010 Statute constant of view                                                                                                                                                                                                                                                                                |
| T24-HS                | Description         Description <thdescription< th=""> <thdescription< th=""></thdescription<></thdescription<>                                                                                                                                                                                                                                                                                                                                                                                                                                                                                                                                                                                                                                                                                                                                                                                                                                                                                                                               |
| 🚸 🕕                   | Dannel 8         66.50         Image: Source 9         2287           Obmel 9         16.50         Image: Source 9         16.60           Obmel 9         16.50         Image: Source 9         16.61           Obmel 9         16.50         Image: Source 9         16.61           Obmel 10         27.65         Image: Source 9         17.61           Obmel 11         27.150         Image: Source 9         27.86           Obmel 12         06.65         Image: Source 9         27.86                                                                                                                                                                                                                                                                                                                                                                                                                                                                                                                                                                                                                                                                                                                                                                                                                                                                                                                                                                                                                                                                                                                                                                                                                                                                                                                                                                                                                                                                                                                                                                                                                                                                                                                                                                                                                                                                                                                   |
| QLMS                  | Data de European<br>Sense Enconcentración<br>Sense |

Handheld Displays

**Data Logging** 

Crane Safety Instrumentation