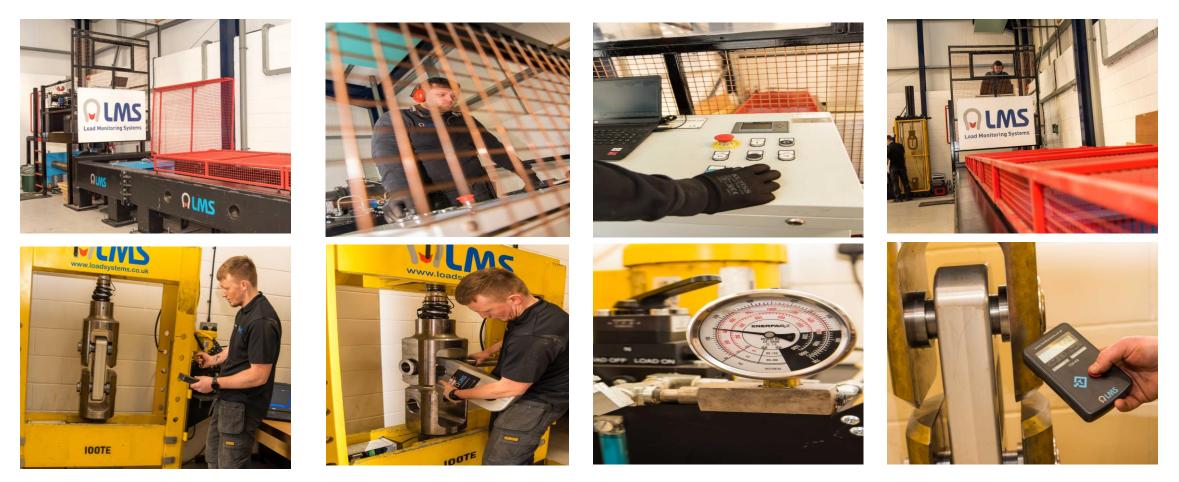

### **Aberdeen Production Facility**

# **Testing & Calibration Facility**

**500 Tonne Horizontal Tension & Compression** 

**100 Tonne Vertical Tension & Compression** 