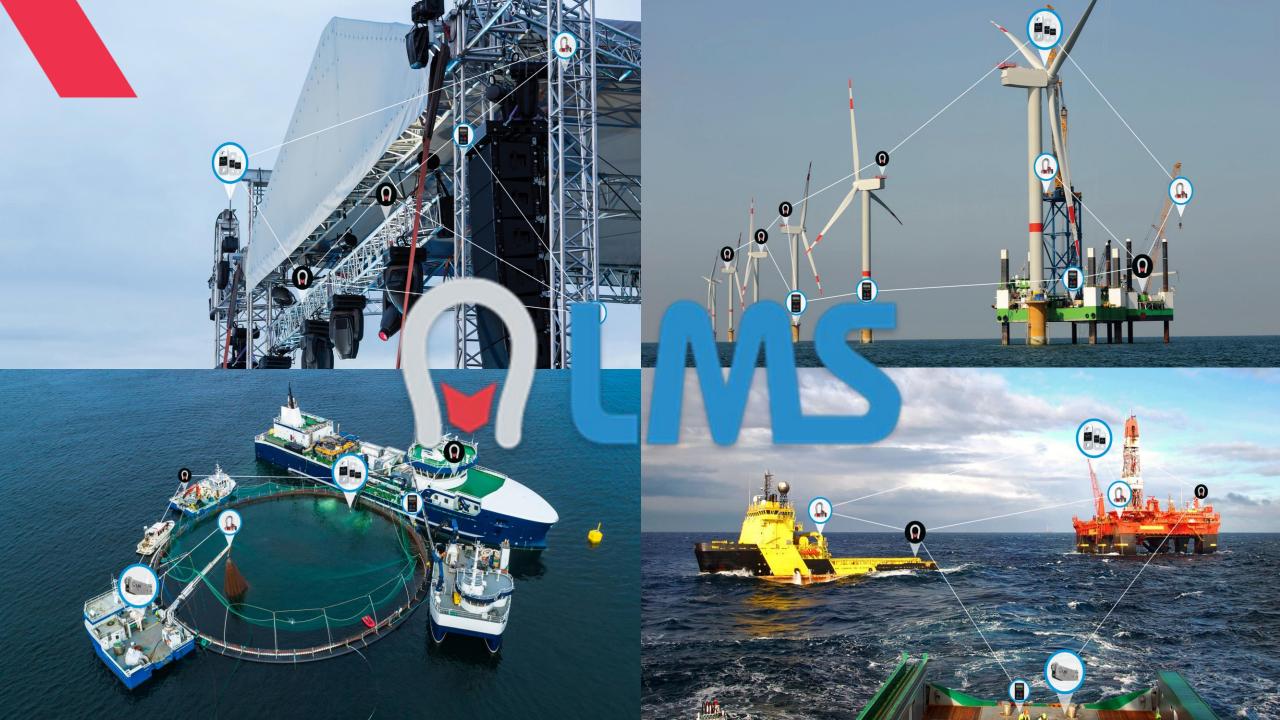

### **Diverse Market Sectors**

# Renewables | Entertainment | Aquaculture | Nuclear