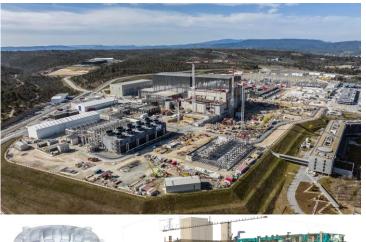

# TB21 tender – Electrical Works in Tokamak Complex and Surrounding Buildings

Customer: Fusion For Energy (F4E) Project: ITER Site: Cadarache, France

FIDIC Framework Contract

Reopening of competition on specific contracts (Task Orders)